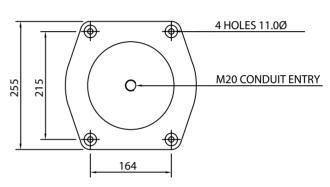

## Rotating Mirror Beacons Series RFJ/RMLED

M20 CONDUIT ENTRY

265

A traditional rotating mirror beacon with solid state LED light source. Extremely high light output and a very pure colour obtained from using the same colour LED as beacon lens. Red, Amber, Green, Blue, Clear colour options are available.