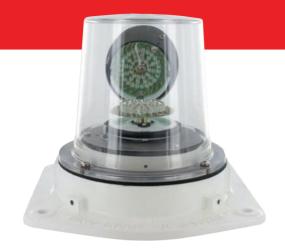

## Rotating Mirror Beacons Series RFJ/RMLED

M20 CONDUIT ENTRY

265

A traditional rotating mirror beacon with solid state LED light source. Extremely high light output and a very pure colour obtained from using the same colour LED as beacon lens. Red, Amber, Green, Blue, Clear colour options are available.

Extremely low power, typically less than 7W, makes it suitable for fire and security systems, and for systems which feature battery back-up in case of failure of the primary power source. The Ultra-low current draw means more units can be powered from a single source.

Two voltage options are available; 12-55Vdc and 115-230Vuc (uc = ac or dc).

|                               |                  | `                    | ·                    |
|-------------------------------|------------------|----------------------|----------------------|
|                               |                  | RFJ/DC/12-55/RMLED   | RFJ/UC/115-230/RMLED |
| Supply Voltage                |                  | 12-55Vdc             | 115-230Vuc           |
| Minimum Supply Voltage        |                  | 12Vdc                | 98Vuc                |
| Maximum Supply Voltage        |                  | 55Vdc                | 264Vuc               |
| Average Current Draw          | Red/Amber        | 178mA (@24Vdc)       | 51mA (@230Vuc)       |
|                               | Green/Blue/Clear | 251mA (@24Vdc)       | 65mA (@230Vuc)       |
| Peak Operating Current        |                  | 605mA (@12Vdc)       | 364mA (@115Vuc)      |
| Nominal power consumption     | Red/Amber        | 4.3W (@24Vdc)        | 5.0W (@230Vuc)       |
|                               | Green/Blue/Clear | 6.0W (@24Vdc)        | 6.7W (230@Vuc)       |
| Flash Rate                    |                  | 150fpm (2.5Hz)       |                      |
| Luminous Intensity            | Red              | 146Cd                |                      |
|                               | Amber            | 232Cd                |                      |
|                               | Green            | 308Cd                |                      |
|                               | Blue             | 220Cd                |                      |
|                               | Clear            | 870Cd                |                      |
| Angle of max rated brilliance |                  | 0 Degrees Vertical   |                      |
| Recommended fuse rating       |                  | External - 500mA TD  |                      |
| IEC protection class          |                  | IP65                 |                      |
| Operating Temperature Range   |                  | -40 to +55 Degrees C |                      |
| Net Product Weight            |                  | 3.6Kg                |                      |
|                               |                  |                      |                      |