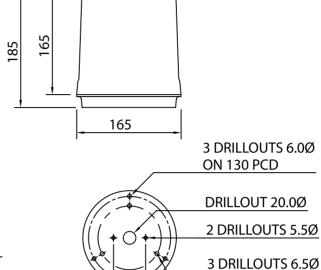

## Rotating Mirror Beacons Series RFK/RMLED

ON 100 PCD

51

A traditional rotating mirror beacon with solid state LED light source. Extremely high light output and a very pure colour obtained from using the same colour LED as beacon lens. Red, Amber, Green, Blue, Clear colour options are available.