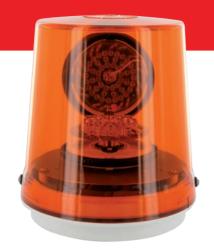

## Rotating Mirror Beacons Series RFK/RMLED

ON 100 PCD

51

A traditional rotating mirror beacon with solid state LED light source. Extremely high light output and a very pure colour obtained from using the same colour LED as beacon lens. Red, Amber, Green, Blue, Clear colour options are available.