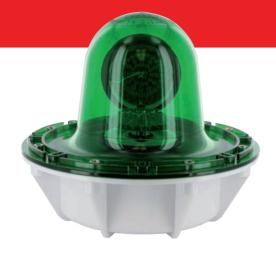

## **Rotating Mirror Beacons** Series RFG/RMLED

A traditional rotating mirror beacon with solid state LED light source. Extremely high light output and a very pure colour obtained from using the same colour LED as beacon lens. Red, Amber, Green, Blue, Clear colour options are available.