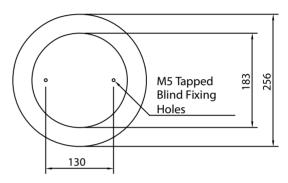

## **Rotating Mirror Beacons** Series RFG/RMLED

A traditional rotating mirror beacon with solid state LED light source. Extremely high light output and a very pure colour obtained from using the same colour LED as beacon lens. Red, Amber, Green, Blue, Clear colour options are available.