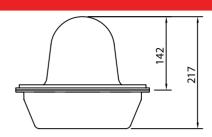

## **Rotating Mirror Beacons** Series RFG/RMLED

A traditional rotating mirror beacon with solid state LED light source. Extremely high light output and a very pure colour obtained from using the same colour LED as beacon lens. Red, Amber, Green, Blue, Clear colour options are available.