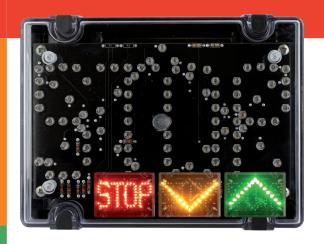

## Indicator Panels IPN/024 - Arrow/"STOP"/Arrow

Designed to signal Forward / Reverse / STOP IPN/024 utilises the latest technology Light Emitting Diodes (LEDs) and is ideally suited to a wide variety of applications such as loading-bay signalling, car-wash signalling, shutter door status, on-site traffic management, dockside signalling, factory control, etc.

Standard unit features the word "STOP" in Red, a single upward pointing Green arrow and a single downward pointing Amber arrow; other colours are available from a choice of Red, Green, Blue or White, available to special quotation/order. 24Vdc, 115Vac and 230Vac models are available.