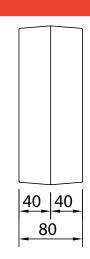

|                               |       | IPN/DC/24/LED/024/R/A/G | IPN/AC/115/LED/024/R/A/G | IPN/AC/230/LED/024/R/A/G |
|-------------------------------|-------|-------------------------|--------------------------|--------------------------|
| Supply Voltage                |       | 24Vdc                   | 115Vac                   | 230Vac                   |
| Minimum Supply Voltage        |       | 20Vdc                   | 98Vac                    | 195Vac                   |
| Maximum Supply Voltage        |       | 27Vdc                   | 132Vac                   | 265Vac                   |
| Average Current Draw          | Red   | 180mA                   | 61mA                     | 31mA                     |
|                               | Amber | 49mA                    | 34mA                     | 18mA                     |
|                               | Green | 22mA                    | 33mA                     | 17mA                     |
| Peak Operating Current        | Red   | 180mA                   | 85mA                     | 43mA                     |
|                               | Amber | 49mA                    | 46mA                     | 23mA                     |
|                               | Green | 22mA                    | 55mA                     | 30mA                     |
| Nominal power consumption     | Red   | 4.5W                    | 6.7W                     | 6.7W                     |
|                               | Amber | 1.2W                    | 3.1W                     | 3.2W                     |
|                               | Green | 0.5W                    | 2.2W                     | 2.2W                     |
| Luminous Intensity            | Red   |                         | 250Cd                    |                          |
|                               | Amber |                         | 135Cd                    |                          |
|                               | Green |                         | 95Cd                     |                          |
| Angle of max rated brilliance |       |                         | On axis with front face  |                          |
| Recommended fuse rating       |       |                         | Internal - 1A TD         |                          |
| IEC protection class          |       |                         | IP65                     |                          |
| Operating Temperature Range   |       |                         | -20 to +45 Degrees C     |                          |
| Net Product Weight            |       | 665g                    | 1140g                    | 1140g                    |