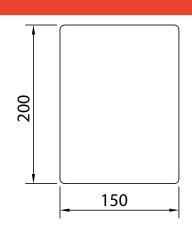

|                               |       | IPN/DC/24/LED/024/R/A/G | IPN/AC/115/LED/024/R/A/G | IPN/AC/230/LED/024/R/A/G |
|-------------------------------|-------|-------------------------|--------------------------|--------------------------|
| Supply Voltage                |       | 24Vdc                   | 115Vac                   | 230Vac                   |
| Minimum Supply Voltage        |       | 20Vdc                   | 98Vac                    | 195Vac                   |
| Maximum Supply Voltage        |       | 27Vdc                   | 132Vac                   | 265Vac                   |
| Average Current Draw          | Red   | 180mA                   | 61mA                     | 31mA                     |
|                               | Amber | 49mA                    | 34mA                     | 18mA                     |
|                               | Green | 22mA                    | 33mA                     | 17mA                     |
| Peak Operating Current        | Red   | 180mA                   | 85mA                     | 43mA                     |
|                               | Amber | 49mA                    | 46mA                     | 23mA                     |
|                               | Green | 22mA                    | 55mA                     | 30mA                     |
| Nominal power consumption     | Red   | 4.5W                    | 6.7W                     | 6.7W                     |
|                               | Amber | 1.2W                    | 3.1W                     | 3.2W                     |
|                               | Green | 0.5W                    | 2.2W                     | 2.2W                     |
| Luminous Intensity            | Red   |                         | 250Cd                    |                          |
|                               | Amber |                         | 135Cd                    |                          |
|                               | Green |                         | 95Cd                     |                          |
| Angle of max rated brilliance |       |                         | On axis with front face  |                          |
| Recommended fuse rating       |       |                         | Internal - 1A TD         |                          |
| IEC protection class          |       |                         | IP65                     |                          |
| Operating Temperature Range   |       |                         | -20 to +45 Degrees C     |                          |
| Net Product Weight            |       | 665g                    | 1140g                    | 1140g                    |