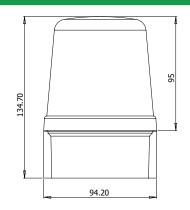

Series B is an IP65 rated enclosure, pre-moulded with drill-outs for M10 and M20 cable gland entries.

The lens fits with a specially designed O-ring and tightens on a bayonet-style fitting, securing with an anti-tamper screw into a blind hole.