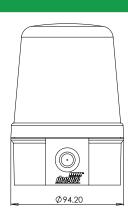

Series B is an IP65 rated enclosure, pre-moulded with drill-outs for M10 and M20 cable gland entries.

The lens fits with a specially designed O-ring and tightens on a bayonet-style fitting, securing with an anti-tamper screw into a blind hole.