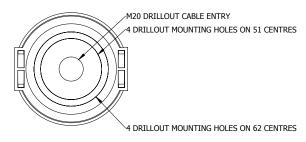

Series B is an IP65 rated enclosure, pre-moulded with drill-outs for M10 and M20 cable gland entries.

The lens fits with a specially designed O-ring and tightens on a bayonet-style fitting, securing with an anti-tamper screw into a blind hole.