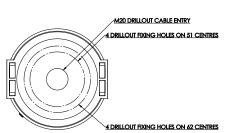

## LED Beacons Series C - Strobe Function

0

Very Low-power LED "Strobe" beacon - Weatherproof to IP65.

Connection is by way of 4-way power terminals; 2x +ve and 2x -ve to allow loop-through of power supply.

Red and White body colour options. Extensively configurable, comprising a robust White (standard) or Red (option) ABS Base, and a Polycarbonate lens. Multiple units can be joined together, including the matching IAS-C Sounder, to provide an integrated signalling system.