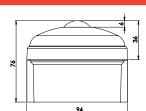

## LED Beacons Series C - Strobe Function

0

Very Low-power LED "Strobe" beacon - Weatherproof to IP65.

Connection is by way of 4-way power terminals; 2x +ve and 2x -ve to allow loop-through of power supply.

Red and White body colour options. Extensively configurable, comprising a robust White (standard) or Red (option) ABS Base, and a Polycarbonate lens. Multiple units can be joined together, including the matching IAS-C Sounder, to provide an integrated signalling system.