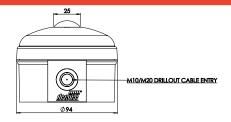

## LED Beacons Series C - Strobe Function

0

Very Low-power LED "Strobe" beacon - Weatherproof to IP65.

Connection is by way of 4-way power terminals; 2x +ve and 2x -ve to allow loop-through of power supply.

Red and White body colour options. Extensively configurable, comprising a robust White (standard) or Red (option) ABS Base, and a Polycarbonate lens. Multiple units can be joined together, including the matching IAS-C Sounder, to provide an integrated signalling system.