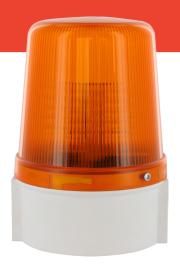

## **LED Beacons Series B - Monitored LED**

A specialised version of the PSB/HP-LED beacon with fault monitoring built into the electronics. This checks the function of the device and report back to the control panel using a pair of relays, both with NC & NO change-over contacts.

Confirms power applied Relay-1

Relay-2 Confirms beacon operating correctly

In addition, an on-board jumper-link allows simple selection of pulsed (flashing) or static (non-flashing) operating

Series B is an IP66 rated enclosure, pre-moulded with drill-outs for M10 and M20 cable gland entries. The lens fits with a specially designed O-ring and tightens on a bayonet-style fitting, securing with an anti-tamper screw into a blind