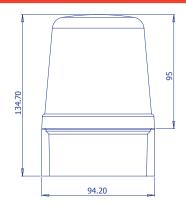

Confirms power applied Relay-1

Relay-2 Confirms beacon operating correctly

In addition, an on-board jumper-link allows simple selection of pulsed (flashing) or static (non-flashing) operating

Series B is an IP66 rated enclosure, pre-moulded with drill-outs for M10 and M20 cable gland entries. The lens fits with a specially designed O-ring and tightens on a bayonet-style fitting, securing with an anti-tamper screw into a blind