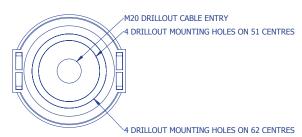

Confirms power applied Relay-1

Relay-2 Confirms beacon operating correctly

In addition, an on-board jumper-link allows simple selection of pulsed (flashing) or static (non-flashing) operating

Series B is an IP66 rated enclosure, pre-moulded with drill-outs for M10 and M20 cable gland entries. The lens fits with a specially designed O-ring and tightens on a bayonet-style fitting, securing with an anti-tamper screw into a blind