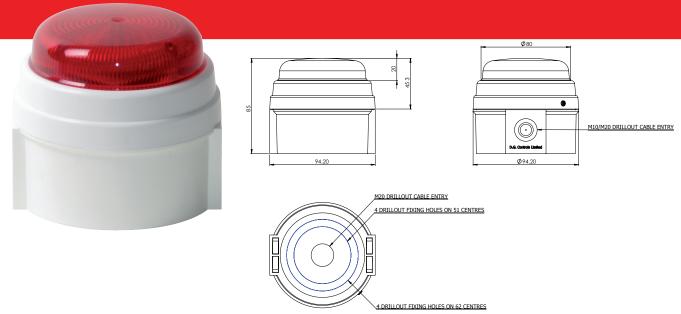

Circuitry is fixed to the lens assembly, with convenient access to the terminal block for wiring, allowing easy fitting of bases and wiring during installation, and safe storage of the electronics and lenses for phase 2 fitting.

Lenses are fitted to the bases by bayonet fitting with an O-ring seal, secured by a single securing grub screw. There are no other external fixings, and all connections between enclosure parts are protected by O-rings.